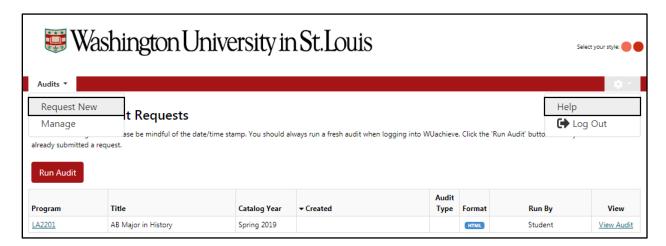

Once logged into WUachieve, the *Audits* menu option will allow you to *Request a New* audit or *Manage* existing audits. Because WUachieve uses real-time data, it is important to **run a fresh audit** every time you log in. All audits are date/time stamped. You can access *Help* features by clicking on the Gear icon to the right.